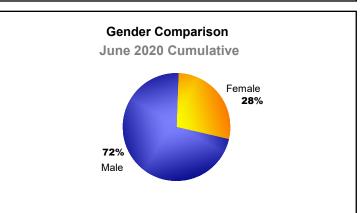

| 1,665                       | -299                     |
| 2018-2019 | 2            | 16               | -14                    | 934            | 60                 | 32                   | 100                 | 1,126                    | 1,622                       | -496                     |
| 2019-2020 | 2            | 16               | -14                    | 629            | 73                 | 51                   | 112                 | 865                      | 1,456                       | -591                     |
| Average   | 3            | 18               | -15                    | 951            | 104                | 42                   | 122                 | 1,219                    | 1,641                       | -422                     |









MBR0065 Page 1 of 1 9/9/2020 2:55:56AM