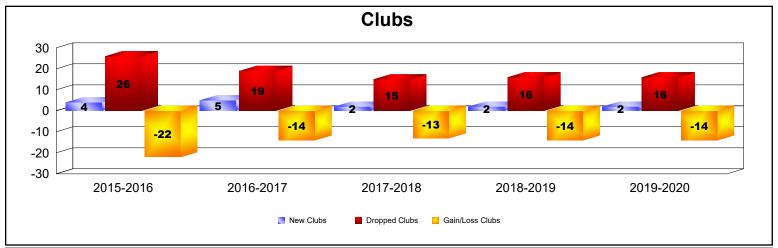

## **Multiple District 105**

| Year      | New<br>Clubs | Dropped<br>Clubs | Gain/<br>Loss<br>Clubs | New<br>Members | Charter<br>Members | Reinstate<br>Members | Transfer<br>Members | Total<br>Member<br>Added | Total<br>Members<br>Dropped | Gain/<br>Loss<br>Members |
|-----------|--------------|------------------|------------------------|----------------|--------------------|----------------------|---------------------|--------------------------|-----------------------------|--------------------------|
| 2015-2016 | 4            | 26               | -22                    | 1,105          | 205                | 37                   | 165                 | 1,512                    | 1,688                       | -176                     |
| 2016-2017 | 5            | 19               | -14                    | 928            | 132                | 46                   | 120                 | 1,226                    | 1,774                       | -548                     |
| 2017-2018 | 2            | 15               | -13                    | 1,158          | 52                 | 43                   | 113                 | 1,366                    | 1,665                       | -299                     |
| 2018-2019 | 2            | 16               | -14                    | 934            | 60                 | 32                   | 100                 | 1,126                    | 1,622                       | -496                     |
| 2019-2020 | 2            | 16               | -14                    | 629            | 73                 | 51                   | 112                 | 865                      | 1,456                       | -591                     |
| Average   | 3            | 18               | -15                    | 951            | 104                | 42                   | 122                 | 1,219                    | 1,641                       | -422                     |