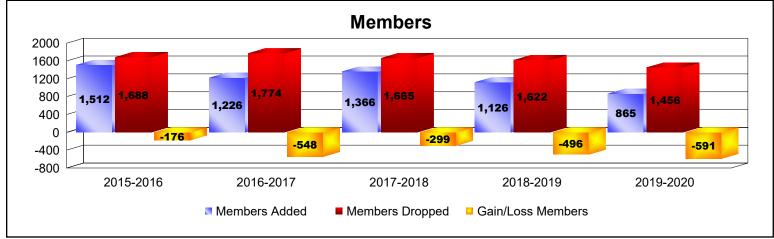

## **Multiple District 105**

| Year      | New<br>Clubs | Dropped<br>Clubs | Gain/<br>Loss<br>Clubs | New<br>Members | Charter<br>Members | Reinstate<br>Members | Transfer<br>Members | Total<br>Member<br>Added | Total<br>Members<br>Dropped | Gain/<br>Loss<br>Members |
|-----------|--------------|------------------|------------------------|----------------|--------------------|----------------------|---------------------|--------------------------|-----------------------------|--------------------------|
| 2015-2016 | 4            | 26               | -22                    | 1,105          | 205                | 37                   | 165                 | 1,512                    | 1,688                       | -176                     |
| 2016-2017 | 5            | 19               | -14                    | 928            | 132                | 46                   | 120                 | 1,226                    | 1,774                       | -548                     |
| 2017-2018 | 2            | 15               | -13                    | 1,158          | 52                 | 43                   | 113                 | 1,366                    | 1,665                       | -299                     |
| 2018-2019 | 2            | 16               | -14                    | 934            | 60                 | 32                   | 100                 | 1,126                    | 1,622                       | -496                     |
| 2019-2020 | 2            | 16               | -14                    | 629            | 73                 | 51                   | 112                 | 865                      | 1,456                       | -591                     |
| Average   | 3            | 18               | -15                    | 951            | 104                | 42                   | 122                 | 1,219                    | 1,641                       | -422                     |