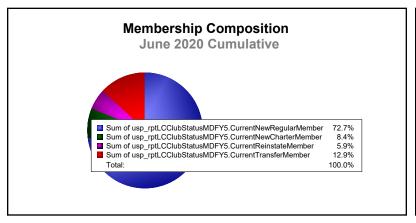

## **Multiple District 105**

| Year      | New<br>Clubs | Dropped<br>Clubs | Gain/<br>Loss<br>Clubs | New<br>Members | Charter<br>Members | Reinstate<br>Members | Transfer<br>Members | Total<br>Member<br>Added | Total<br>Members<br>Dropped | Gain/<br>Loss<br>Members |
|-----------|--------------|------------------|------------------------|----------------|--------------------|----------------------|---------------------|--------------------------|-----------------------------|--------------------------|
| 2015-2016 | 4            | 26               | -22                    | 1,105          | 205                | 37                   | 165                 | 1,512                    | 1,688                       | -176                     |
| 2016-2017 | 5            | 19               | -14                    | 928            | 132                | 46                   | 120                 | 1,226                    | 1,774                       | -548                     |
| 2017-2018 | 2            | 15               | -13                    | 1,158          | 52                 | 43                   | 113                 | 1,366                    | 1,665                       | -299                     |
| 2018-2019 | 2            | 16               | -14                    | 934            | 60                 | 32                   | 100                 | 1,126                    | 1,622                       | -496                     |
| 2019-2020 | 2            | 16               | -14                    | 629            | 73                 | 51                   | 112                 | 865                      | 1,456                       | -591                     |
| Average   | 3            | 18               | -15                    | 951            | 104                | 42                   | 122                 | 1,219                    | 1,641                       | -422                     |